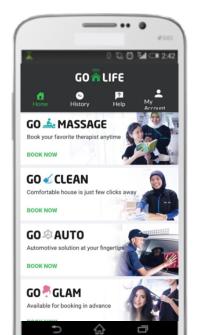

Go-Life is an on-demand lifestyle app and is a fully autonomous business unit within Indonesian unicorn Go-Jek's non-transportation business.

Currently, Go-Life currently offers four services:

**Go-Massage**: Massage, exfoliation, etc.

Go-Glam: Makeup and hairdressers

Go-Clean: House cleaners

Go-Auto: Car washing and roadside assist