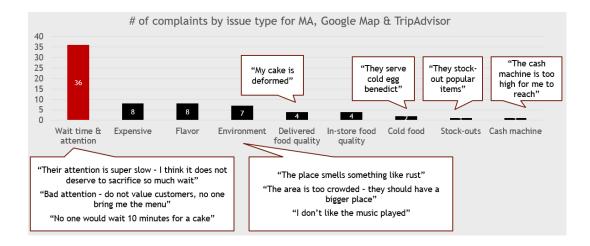

## G-Lab 2020 Maria Almenara Lima, Peru



Aaron Baskerville-Bridges LGO '20



Lea Daigle LGO '20



Guannan Han MBA '20



Yiche Wu MBA '20

## **Company Background:**

Maria Almenara is Lima's first bakery offering fresh homemade desserts using Maria's family recipes at large scale. As they expand their Business to Customer (B2C) offering through the opening of eight new stores in 2020, they are looking to incorporate more data into their decision making.

## **Our Project:**

Our project has three primary objectives:

- (1) Develop a demand forecast using historical sales data
- (2) Develop an inventory model based on demand forecast results
- (3) Research customer data and habits to suggest business improvements

## **Recommendations:**