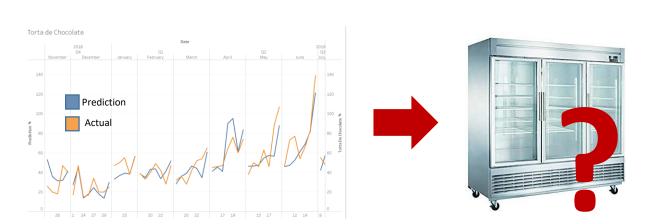

## **Our Project:**

Our project has three primary objectives:

- (1) Develop a demand forecast using historical sales data
- (2) Develop an inventory model based on demand forecast results
- (3) Research customer data and habits to suggest business improvements